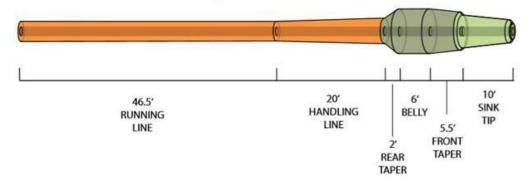

## **Bankshot Type VII Sink Tip**

| Hydros Bank Shot Intermediate |       |       |       |       |       |       |       |  |  |  |
|-------------------------------|-------|-------|-------|-------|-------|-------|-------|--|--|--|
| Line                          | 5wt   | 6wt   | 7wt   | 8wt   | 9wt   | 10wt  | 11wt  |  |  |  |
| Tip                           | 10'   | 10'   | 10'   | 10'   | 10'   | 10'   | 10'   |  |  |  |
| Front Taper                   | 5.5'  | 5.5'  | 5.5'  | 5.5'  | 5.5'  | 5.5'  | 5.5'  |  |  |  |
| Belly                         | 6'    | 6'    | 6'    | 6'    | 6'    | 6'    | 6'    |  |  |  |
| Rear Taper                    | 2'    | 2'    | 2'    | 2'    | 2'    | 2'    | 2'    |  |  |  |
| Handling Line                 | 20'   | 20'   | 20'   | 20'   | 20'   | 20'   | 20'   |  |  |  |
| Running Line                  | 46.5' | 46.5' | 46.5' | 46.5' | 46.5' | 46.5' | 46.5' |  |  |  |
| Total Length                  | 90'   | 90'   | 90'   | 90'   | 90'   | 90'   | 90'   |  |  |  |
| Total Head Length             | 23.5' | 23.5' | 23.5' | 23.5' | 23.5' | 23.5' | 23.5' |  |  |  |
| Grain Wt @30'                 | 210   | 239   | 270   | 299   | 316   | 330   | 350   |  |  |  |