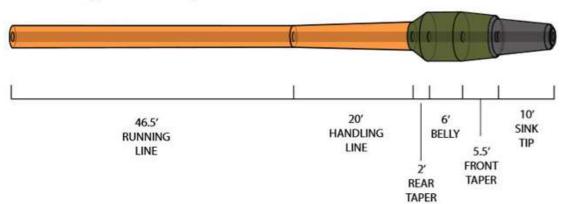

| Hydros Bank Shot Full Sink |       |       |       |       |       |       |       |  |  |  |  |
|----------------------------|-------|-------|-------|-------|-------|-------|-------|--|--|--|--|
| Line                       | 5wt   | 6wt   | 7wt   | 8wt   | 9wt   | 10wt  | 11wt  |  |  |  |  |
| Tip                        | 10'   | 10'   | 10'   | 10'   | 10'   | 10'   | 10'   |  |  |  |  |
| Front Taper                | 5.5'  | 5.5'  | 5.5'  | 5.5'  | 5.5'  | 5.5'  | 5.5'  |  |  |  |  |
| Belly                      | 6'    | 6'    | 6'    | 6'    | 6'    | 6'    | 6'    |  |  |  |  |
| Rear Taper                 | 2'    | 2'    | 2'    | 2'    | 2'    | 2'    | 2'    |  |  |  |  |
| Handling Line              | 20'   | 20'   | 20'   | 20'   | 20'   | 20'   | 20'   |  |  |  |  |
| Running Line               | 46.5' | 46.5' | 46.5' | 46.5' | 46.5' | 46.5' | 46.5' |  |  |  |  |
| Total Length               | 90'   | 90'   | 90'   | 90'   | 90'   | 90'   | 90'   |  |  |  |  |
| Total Head Length          | 23.5' | 23.5' | 23.5' | 23.5' | 23.5' | 23.5' | 23.5' |  |  |  |  |
| Grain Wt @30'              | 210   | 239   | 270   | 299   | 316   | 330   | 350   |  |  |  |  |